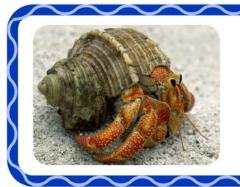

## Coral Reef

#### Word Wall

Drag Drop Learning

#### WHO MADE THIS?

Created by Kim White Steele for Drag Drop Learning.

#### **CONTACT**

kim@dragdroplearning.com

#### **ILLUSTRATIONS**

All images used under license from Shuttterstock.com.

#### **COPYRIGHT**

© 2016 Kim White Steele - All rights reserved.



Follow me on Teachers Pay Teachers for more great products!



### Brittle Star



# Butterflyfish



## Cardinal Fish



## Clownfish



Conch



## Coral



## Cuttlefish



## Dartfish



### Giant Clam



Great Barrier Reef



### Hermit Crab



## Horseshoe Crab



Jellyfish



John Dory



Krill



### Lobster



Manatee



Moray Eel



Octopus



Pufferfish



## Reef Shark



## Scarlet Shrimp



Sea Anemone



Sea Cucumber



Sea Star



#### Sea Turtle



## Sea Urchin



Seagrass



Seahorse



Stingray