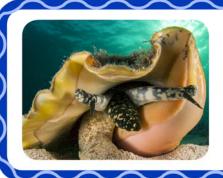

## Coral Reef

#### Word Wall

Drag Drop Learning

#### WHO MADE THIS?

Created by Kim White Steele for Drag Drop Learning.

#### **CONTACT**

kim@dragdroplearning.com

#### **ILLUSTRATIONS**

All images used under license from Shuttterstock.com.

#### **COPYRIGHT**

© 2016 Kim White Steele - All rights reserved.



Follow me on Teachers Pay Teachers for more great products!



### Brittle Star



# Butterflyfish



## Cardinal Fish



## Clownfish



Conch



## Coral



## Cuttlefish



## Dartfish



### Giant Clam



Great Barrier Reef



### Hermit Crab



## Horseshoe Crab



Jellyfish



John Dory



Krill



### Lobster



Manatee



Moray Eel



Octopus



Pufferfish



## Reef Shark



## Scarlet Shrimp



Sea Anemone



Sea Cucumber



Sea Star



#### Sea Turtle



## Sea Urchin



Seagrass



Seahorse



Stingray