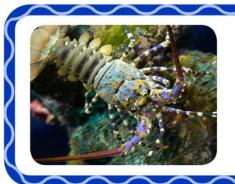

## Coral Reef

#### Word Wall

Drag Drop Learning

#### WHO MADE THIS?

Created by Kim White Steele for Drag Drop Learning.

#### **CONTACT**

kim@dragdroplearning.com

#### **ILLUSTRATIONS**

All images used under license from Shuttterstock.com.

#### **COPYRIGHT**

© 2016 Kim White Steele - All rights reserved.



Follow me on Teachers Pay Teachers for more great products!



### Brittle Star



# Butterflyfish



## Cardinal Fish



## Clownfish



Conch



## Coral



## Cuttlefish



## Dartfish



### Giant Clam



Great Barrier Reef



### Hermit Crab



## Horseshoe Crab



Jellyfish



John Dory



Krill



### Lobster



Manatee



Moray Eel



Octopus



Pufferfish



## Reef Shark



## Scarlet Shrimp



Sea Anemone



Sea Cucumber



Sea Star



#### Sea Turtle



## Sea Urchin



Seagrass



Seahorse



Stingray