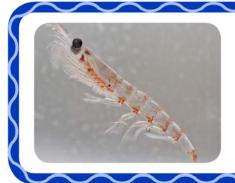

## Coral Reef

#### Word Wall

Drag Drop Learning

#### WHO MADE THIS?

Created by Kim White Steele for Drag Drop Learning.

#### **CONTACT**

kim@dragdroplearning.com

#### **ILLUSTRATIONS**

All images used under license from Shuttterstock.com.

#### **COPYRIGHT**

© 2016 Kim White Steele - All rights reserved.



Follow me on Teachers Pay Teachers for more great products!



### Brittle Star



# Butterflyfish



## Cardinal Fish



## Clownfish



Conch



## Coral



## Cuttlefish



## Dartfish



### Giant Clam



Great Barrier Reef



### Hermit Crab



## Horseshoe Crab



Jellyfish



John Dory



Krill



### Lobster



Manatee



Moray Eel



Octopus



Pufferfish



## Reef Shark



## Scarlet Shrimp



Sea Anemone



Sea Cucumber



Sea Star



#### Sea Turtle



## Sea Urchin



Seagrass



Seahorse



Stingray