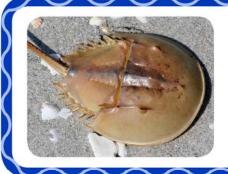

## Coral Reef

#### Word Wall

Drag Drop Learning

#### WHO MADE THIS?

Created by Kim White Steele for Drag Drop Learning.

#### **CONTACT**

kim@dragdroplearning.com

#### **ILLUSTRATIONS**

All images used under license from Shuttterstock.com.

#### **COPYRIGHT**

© 2016 Kim White Steele - All rights reserved.



Follow me on Teachers Pay Teachers for more great products!



### Brittle Star



# Butterflyfish



## Cardinal Fish



## Clownfish



Conch



## Coral



## Cuttlefish



## Dartfish



### Giant Clam



Great Barrier Reef



### Hermit Crab



## Horseshoe Crab



Jellyfish



John Dory



Krill



### Lobster



Manatee



Moray Eel



Octopus



Pufferfish



## Reef Shark



## Scarlet Shrimp



Sea Anemone



Sea Cucumber



Sea Star



#### Sea Turtle



## Sea Urchin



Seagrass



Seahorse



Stingray