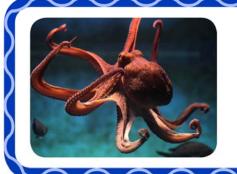

## Coral Reef

#### Word Wall

Drag Drop Learning

#### WHO MADE THIS?

Created by Kim White Steele for Drag Drop Learning.

#### **CONTACT**

kim@dragdroplearning.com

#### **ILLUSTRATIONS**

All images used under license from Shuttterstock.com.

#### **COPYRIGHT**

© 2016 Kim White Steele - All rights reserved.



Follow me on Teachers Pay Teachers for more great products!



### Brittle Star



# Butterflyfish



## Cardinal Fish



## Clownfish



Conch



## Coral



## Cuttlefish



## Dartfish



### Giant Clam



Great Barrier Reef



### Hermit Crab



## Horseshoe Crab



Jellyfish



John Dory



Krill



### Lobster



Manatee



Moray Eel



Octopus



Pufferfish



## Reef Shark



## Scarlet Shrimp



Sea Anemone



Sea Cucumber



Sea Star



#### Sea Turtle



## Sea Urchin



Seagrass



Seahorse



Stingray