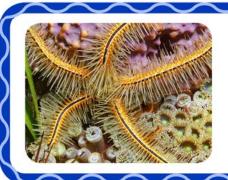

## Coral Reef

#### Word Wall

Drag Drop Learning

#### WHO MADE THIS?

Created by Kim White Steele for Drag Drop Learning.

#### **CONTACT**

kim@dragdroplearning.com

#### **ILLUSTRATIONS**

All images used under license from Shuttterstock.com.

#### **COPYRIGHT**

© 2016 Kim White Steele - All rights reserved.



Follow me on Teachers Pay Teachers for more great products!



### Brittle Star



# Butterflyfish



## Cardinal Fish



## Clownfish



Conch



## Coral



## Cuttlefish



## Dartfish



### Giant Clam



Great Barrier Reef



### Hermit Crab



## Horseshoe Crab



Jellyfish



John Dory



Krill



### Lobster



Manatee



Moray Eel



Octopus



Pufferfish



## Reef Shark



## Scarlet Shrimp



Sea Anemone



Sea Cucumber



Sea Star



#### Sea Turtle



## Sea Urchin



Seagrass



Seahorse



Stingray