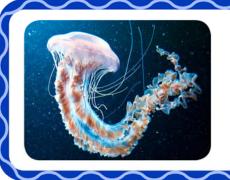

## Coral Reef

#### Word Wall

Drag Drop Learning

#### WHO MADE THIS?

Created by Kim White Steele for Drag Drop Learning.

#### **CONTACT**

kim@dragdroplearning.com

#### **ILLUSTRATIONS**

All images used under license from Shuttterstock.com.

#### **COPYRIGHT**

© 2016 Kim White Steele - All rights reserved.



Follow me on Teachers Pay Teachers for more great products!



### Brittle Star



# Butterflyfish



## Cardinal Fish



## Clownfish



Conch



## Coral



## Cuttlefish



## Dartfish



### Giant Clam



Great Barrier Reef



### Hermit Crab



## Horseshoe Crab



Jellyfish



John Dory



Krill



### Lobster



Manatee



Moray Eel



Octopus



Pufferfish



## Reef Shark



## Scarlet Shrimp



Sea Anemone



Sea Cucumber



Sea Star



#### Sea Turtle



## Sea Urchin



Seagrass



Seahorse



Stingray